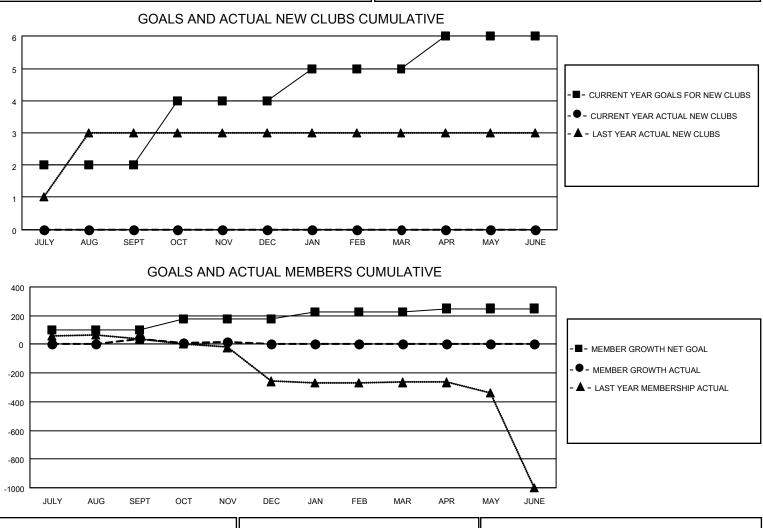

## LOCATION INDIA

District 3232B2

Results as of: 11/30/2020

| Clubs                 |               |           |               | Members               |                           |                         |                                                    |  |
|-----------------------|---------------|-----------|---------------|-----------------------|---------------------------|-------------------------|----------------------------------------------------|--|
| RESULTS FOR 2020-2021 |               |           |               | RESULTS FOR 2020-2021 |                           |                         |                                                    |  |
| QUARTER               | NEW CLUB GOAL | NEW CLUBS | DROPPED CLUBS | QUARTER M             | IEMBER GROWTH NET<br>GOAL | MEMBER GROWTH<br>ACTUAL | DROPPED<br>MEMBERS ACTUAL<br>(including transfers) |  |
| JULY/AUG/SEPT         | 2             | 0         | 0             | JULY/AUG/SEP          | т 100                     | 57                      | 14                                                 |  |
| OCT/NOV/DEC           | 2             | 0         | 0             | OCT/NOV/DEC           | 75                        | 10                      | 34                                                 |  |
| JAN/FEB/MAR           | 1             | 0         | 0             | JAN/FEB/MAR           | 50                        | 0                       | 0                                                  |  |
| APR/MAY/JUNE          | 1             | 0         | 0             | APR/MAY/JUNE          | 25                        | 0                       | 0                                                  |  |